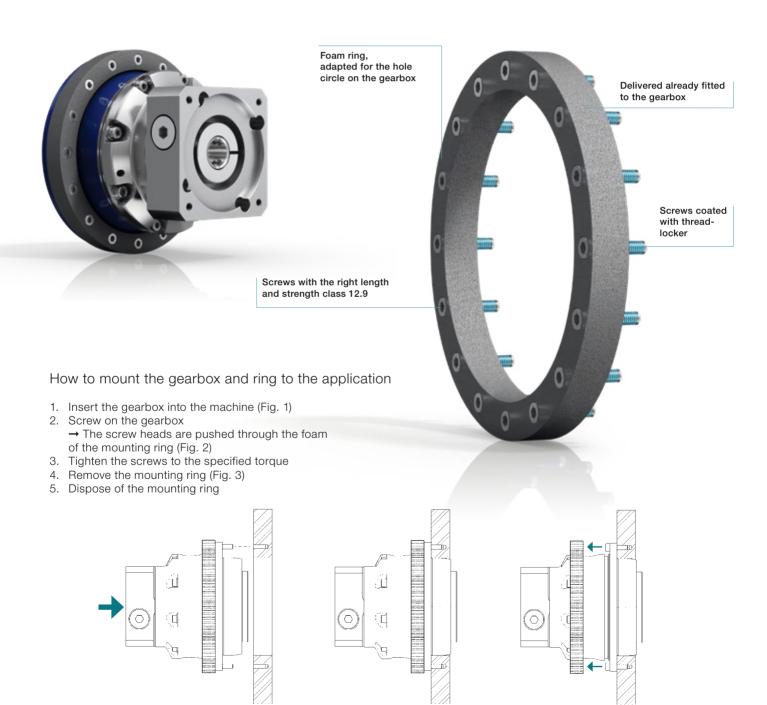

## Mounting ring for TP+ / DP+ gearboxes saves time

This mounting ring comprises a lightweight foam ring with a set of screws arranged on it, already adapted for the hole circle on the  $TP^+/DP^+$  flange gearboxes. The screws are coated with threadlocker and corrosion protection, and are designed with the right length for the machine bed. The mounting ring is shipped completely preassembled together with the gearbox. The preselection and provision of the correct screws considerably reduces the time for assembly.

## Benefits at a glance

- · Screw calculations no longer required
- · Lower logistics costs
- · Shorter assembly time
- · Fewer mounting errors

Fig. 3

· No need to coat the screws with threadlocker in a separate step