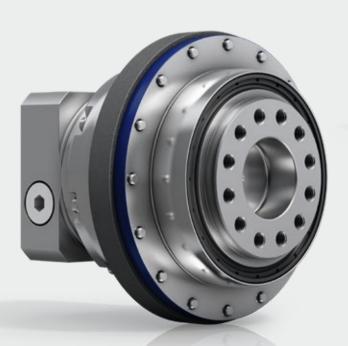

## Mounting ring for TP+ / DP+ gearboxes saves time

This mounting ring comprises a lightweight foam ring with a set of screws arranged on it, already adapted for the hole circle on the  $TP^+/DP^+$  flange gearboxes. The screws are coated with threadlocker and corrosion protection, and are designed with the right length for the machine bed. The mounting ring is shipped completely preassembled together with the gearbox. The preselection and provision of the correct screws considerably reduces the time for assembly.