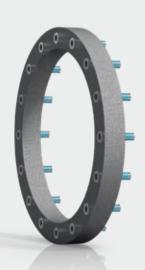

## Mounting ring for TP+ / DP+ gearboxes saves time

This mounting ring comprises a lightweight foam ring with a set of screws arranged on it, already adapted for the hole circle on the  $TP^+/DP^+$  flange gearboxes. The screws are coated with threadlocker and corrosion protection, and are designed with the right length for the machine bed. The mounting ring is shipped completely preassembled together with the gearbox. The preselection and provision of the correct screws considerably reduces the time for assembly.